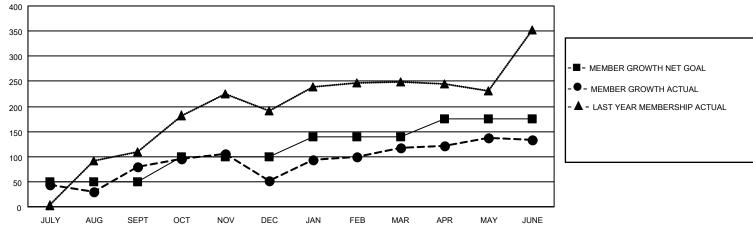

## LOCATION NIGERIA

District 404 B1

Results as of: 6/30/2023

| Clubs                 |               |           |               | Members               |                        |                         |                                                    |
|-----------------------|---------------|-----------|---------------|-----------------------|------------------------|-------------------------|----------------------------------------------------|
| RESULTS FOR 2022-2023 |               |           |               | RESULTS FOR 2022-2023 |                        |                         |                                                    |
| QUARTER               | NEW CLUB GOAL | NEW CLUBS | DROPPED CLUBS | QUARTER               | BER GROWTH NET<br>GOAL | MEMBER GROWTH<br>ACTUAL | DROPPED<br>MEMBERS ACTUAL<br>(including transfers) |
| JULY/AUG/SEPT         | 2             | 5         | 2             | JULY/AUG/SEPT         | 50                     | 188                     | 95                                                 |
| OCT/NOV/DEC           | 1             | 2         | 7             | OCT/NOV/DEC           | 50                     | 292                     | 287                                                |
| JAN/FEB/MAR           | 1             | 2         | 0             | JAN/FEB/MAR           | 40                     | 128                     | 53                                                 |
| APR/MAY/JUNE          | 1             | 7         | 0             | APR/MAY/JUNE          | 35                     | 281                     | 247                                                |