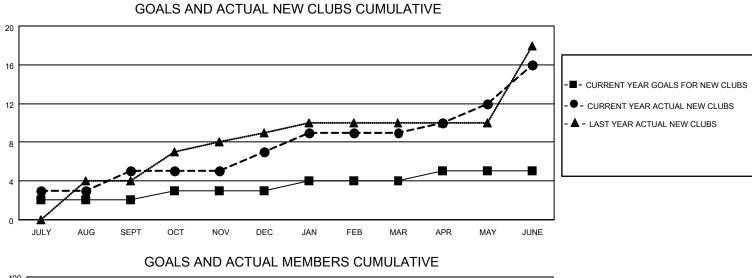

## LOCATION NIGERIA

District 404 B1

Results as of: 6/30/2023

| Clubs                 |               |           |               | Members               |                        |                         |                                                    |
|-----------------------|---------------|-----------|---------------|-----------------------|------------------------|-------------------------|----------------------------------------------------|
| RESULTS FOR 2022-2023 |               |           |               | RESULTS FOR 2022-2023 |                        |                         |                                                    |
| QUARTER               | NEW CLUB GOAL | NEW CLUBS | DROPPED CLUBS | QUARTER               | BER GROWTH NET<br>GOAL | MEMBER GROWTH<br>ACTUAL | DROPPED<br>MEMBERS ACTUAL<br>(including transfers) |
| JULY/AUG/SEPT         | 2             | 5         | 2             | JULY/AUG/SEPT         | 50                     | 188                     | 95                                                 |
| OCT/NOV/DEC           | 1             | 2         | 7             | OCT/NOV/DEC           | 50                     | 292                     | 287                                                |
| JAN/FEB/MAR           | 1             | 2         | 0             | JAN/FEB/MAR           | 40                     | 128                     | 53                                                 |
| APR/MAY/JUNE          | 1             | 7         | 0             | APR/MAY/JUNE          | 35                     | 281                     | 247                                                |